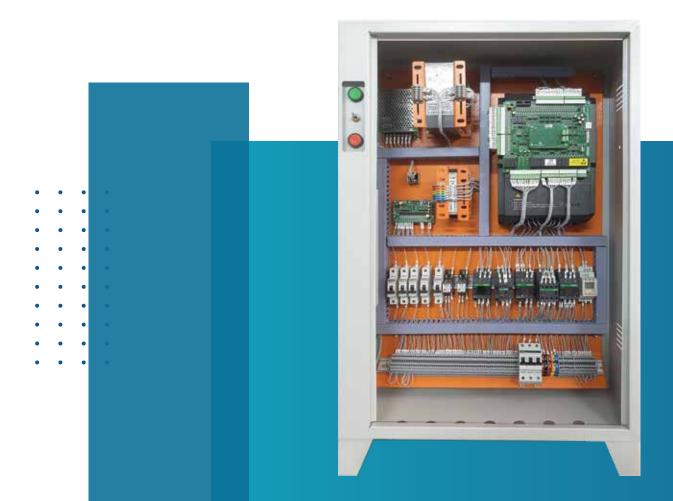

## **Open Loop Integrated Elevator Control Panel**

#### Features

- Max. Speed < 1.00 m/s
- Selectable door control mode (Auto, Manual, Semi-Auto)
- Single phase 220V AC rescue mode with light load search.
- Short floor function for different floor height.
- Safety function like under voltage, over voltage, earth & surge protection.
- Standard 6 floor full collective, expansion option 12 floor full collective.
- Robust and reliable relay based outputs.
- Comprehensive trip diagnostics.
- Double digit seven segment display.
- Decelerated and smoothly stop on emergency stop function.
- We are providing under voltage, over voltage and earth protection device for controller.

- 3.7 kW 3 Phase 380 to 480vac
- 5.5 kW 3 Phase 380 to 480vac
- 7.5 kW 3 Phase 380 to 480vac
- 11 kW 3 Phase 380 to 480vac