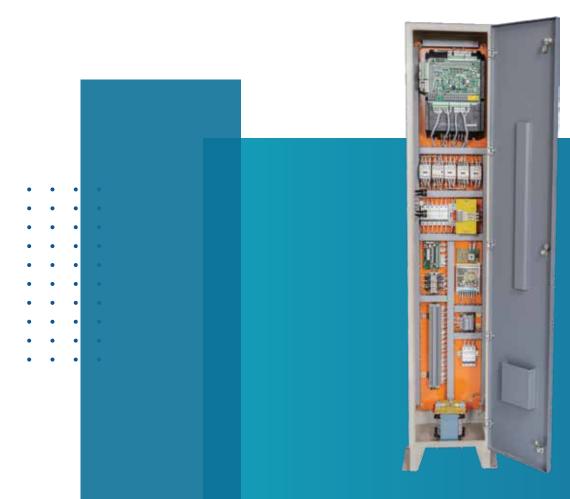

## **Close Loop Integrated Elevator Control Panel**

#### Features

- Supported duplex and simplex elevator control system.
- Supported asynchronous (geared) and synchron (gearless) motor.
- Rated speed upto 1.5 m/sec.
- Supported upto 16th floor.
- Direct to floor distance control.
- Single phase 220V AC rescue mode with light load search.
- Short floor function for different floor height.
- Static auto tuning facility. Safety function like under voltage, over voltage, earth & surge protection.
- Comprehensive trip diagnostics.

- 2.2 kW to 45 kW three phase 380V to 480V AC.
- 2.2 kW to 3.7 kW single phase 220V AC.