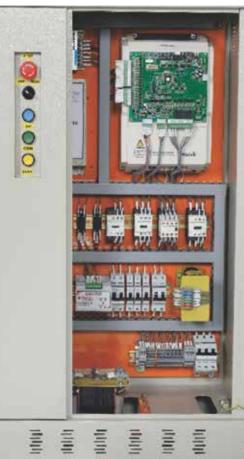

## **Open Loop Integrated Elevator Control Panel**

#### Features

- Max. Speed < 1.00 m/s
- Selectable door control mode (Auto, Manual, Semi-Auto)
- Single phase 220V AC rescue mode with light load search.
- Short floor function for different floor height.
- Safety function like under voltage, over voltage, earth & surge protection.
- Standard 6 floor full collective, expansion option 12 floor full collective.
- Robust and reliable relay based outputs.
- Comprehensive trip diagnostics.
- Double digit seven segment display.
- Decelerated and smoothly stop on emergency stop function.
- We are providing under voltage, over voltage and earth protection device for controller.

- 3.7 kW 3 Phase 380 to 480vac
- 5.5 kW 3 Phase 380 to 480vac
- 7.5 kW 3 Phase 380 to 480vac
- 11 kW 3 Phase 380 to 480vac