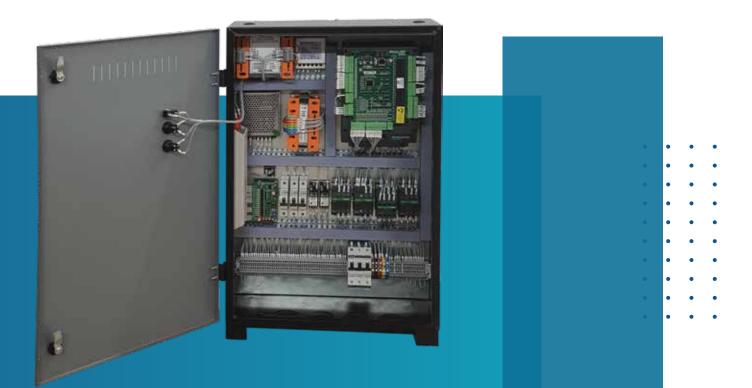

## **Close Loop Integrated Elevator Control Panel**

#### Features

- Supported duplex and simplex elevator control system.
- Supported asynchronous (geared) and synchron (gearless) motor.
- Rated speed upto 1.5 m/sec.
- Supported upto 16th floor.
- Direct to floor distance control.
- Single phase 220V AC rescue mode with light load search.
- Short floor function for different floor height.
- Static auto tuning facility. Safety function like under voltage, over voltage, earth & surge protection.
- Comprehensive trip diagnostics.

- 2.2 kW to 45 kW three phase 380V to 480V AC.
- 2.2 kW to 3.7 kW single phase 220V AC.