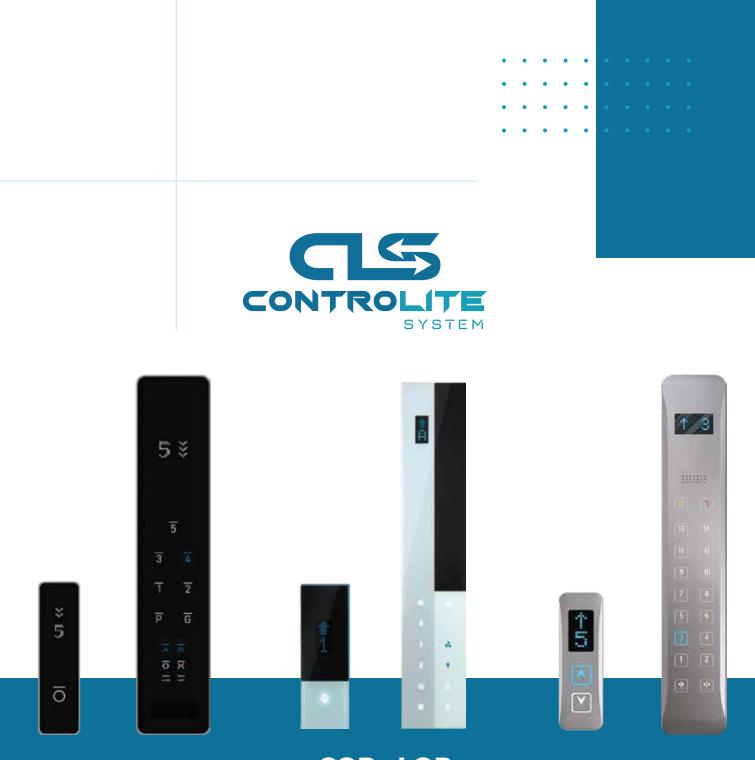

#### **Power Rating:**

2.2 kW to 3.7 kW Single Phase 220V AC. system.

COP - LOP