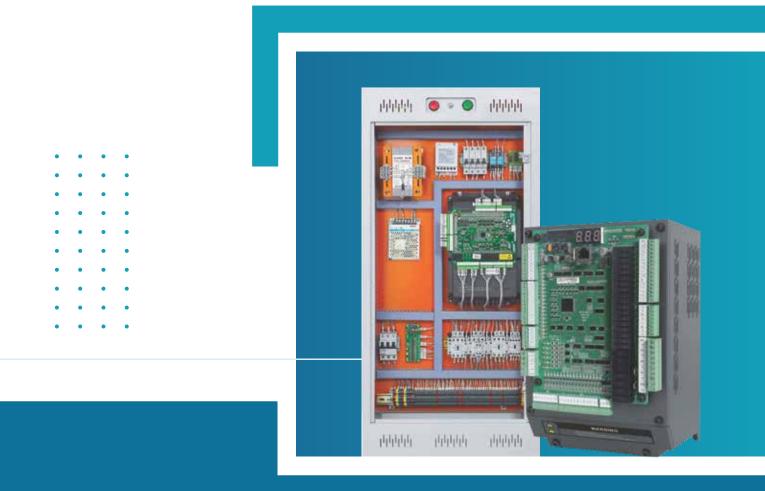

## **Close Loop Integrated Elevator Control Panel**

#### Features

- Supported duplex and simplex elevator control system.
- Supported asynchronous (geared) and synchron (gearless) motor.
- Rated speed upto 1.5 m/sec.
- Supported upto 16th floor.
- Direct to floor distance control.
- Single phase 220V AC rescue mode with light load search.
- Short floor function for different floor height.
- Static auto tuning facility. Safety function like under voltage, over voltage, earth & surge protection.
- Comprehensive trip diagnostics.

- 2.2 kW to 45 kW three phase 380V to 480V AC.
- 2.2 kW to 3.7 kW single phase 220V AC.