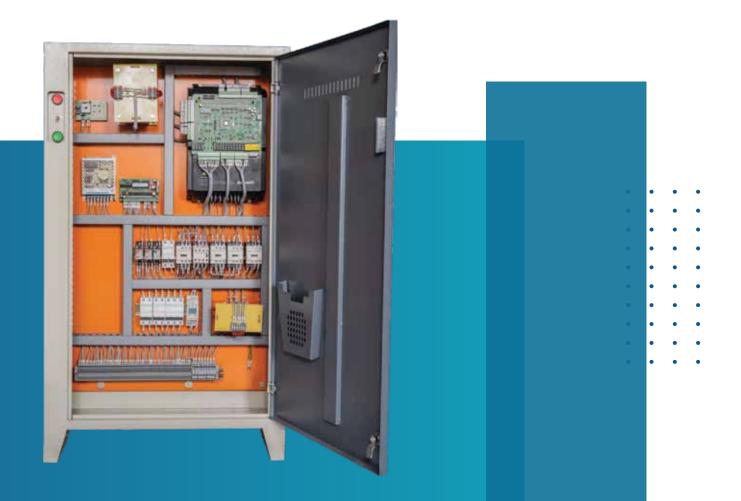

## **Integrated Controller for Elevators - Serial Wiring**

#### Features

- Simplex and Duplex. 3-8 Group control elevator.
- High, medium and low speed.
- Superior elevator, passenger elevator, medical elevator, residential elevator. disabled elevator etc.
- Elevator rated speed < 4.0 m/sec.
- Floor level 1 Each CCB [Car Call Board] can adopt up to max. 16 floors. above 16 serial LMK additional CCB up to 64 floors.
- Group control with less than 8 elevators is based on fuzzy logic control theory.
- In-built real-time clock to facilitate time-sharing control and elevator management.
- Flexible emergency back up power 220V AC UPS power input makes emergency evacuation easy.
- Automatic identification operation between short-floors.
- we are provide under voltage, overvoltage and earth protection device and line choke for controller safety.
- Safety circuit and car door, landing door lock indicator.

- 2.2 kW to 45 kW 3 Phase 380/400/415V
- 2.2 kW to 30 kW 3 Phase 220V
- 2.2 kW to 30 kW 1 Phase 220V